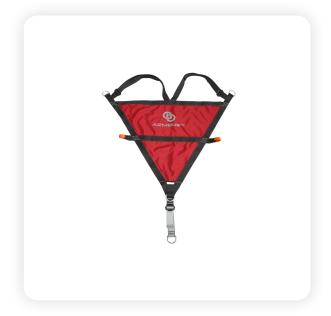

## Description

Evacuation triangle with shoulder straps designed for easy and rapid evacuation of an injured person. Equipped with shoulder straps for a better fitting.

# Technical specification

Modes:adults / kids Max.loading:150 kg Weight: 1165 g Material: Polyester CE-EN1497-EN1498